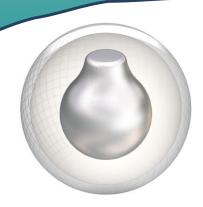

## **Design**

They all feature a proven Reactor™ reactive coverstock material that glides easily through the heads yet reacts down-lane to provide optimum pin carry.

But the new Tropical Storm isn't just eye candy. The Camber™ Core's inverted light bulb shape has real substance. It provides more predictability and control, it's the perfect complement to the Tropical Line.